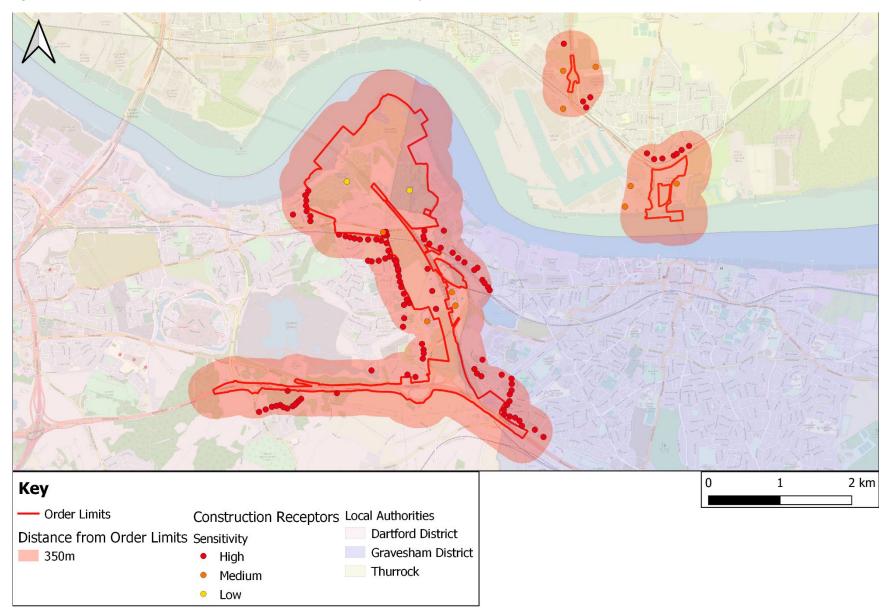

## Figure 16.19 – Construction Buffer Zone and Worst Case Locations of Relevant Receptors

Document reference: 6.3.16.19 Revision: 00

December 2020

Planning Act 2008 The Infrastructure Planning (Applications: Prescribed Forms and Procedure) Regulations 2009 Regulation 5(2)(a) The Infrastructure Planning (Environmental Impact Assessment) Regulations 2017 Regulation 12(1) [This page is intentionally left blank]

## Figure 16.19 Construction Buffer Zone and Worst Case Locations of Relevant Receptors